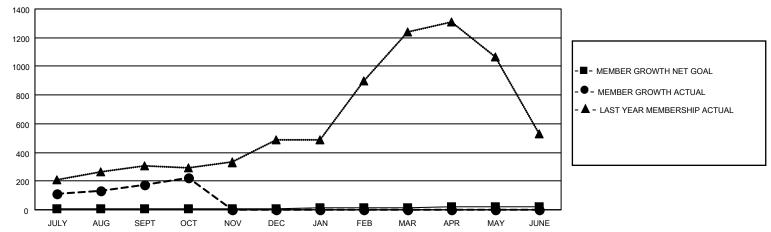

## GOALS AND ACTUAL MEMBERS CUMULATIVE

| DROPPED CLUBS: 2 |     | 55 CLUBS OF 163 ADDED 1 OR<br>MORE NEW MEMBERS | GENDER DISTRIBUTION             |                                |  |
|------------------|-----|------------------------------------------------|---------------------------------|--------------------------------|--|
|                  |     |                                                | MALE<br>FEMALE                  | 3,233 (79.55%)<br>831 (20.45%) |  |
| DROPPED MEMBERS  |     |                                                | NON BINARY PREFER NOT TO ANSWER | 0 (0.00%)<br>0 (0.00%)         |  |
| DECEASED         | 6   |                                                | THE ERMOTTO AMOWER              | 0 (0.0070)                     |  |
| CLUB CANCELLED   | 61  | CLICK HERE FOR CUMULATIVE                      | TOTAL FAMILY UNIT MEMBERS       | 1,100                          |  |
| OTHER 46         |     | MEMBERSHIP DATA                                |                                 |                                |  |
| TOTAL            | 113 |                                                | FAMILY MEMBERS PAYING HA        | LF DUES 618                    |  |