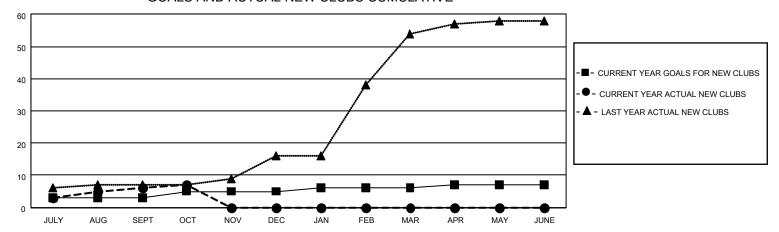

## MONTHLY MEMBERSHIP PROGRESS REPORT

LOCATION INDIA District 320 D Results as of: 10/31/2021

| Clubs RESULTS FOR 2021-2022 |   |   |   | Members RESULTS FOR 2021-2022 |   |     |     |
|-----------------------------|---|---|---|-------------------------------|---|-----|-----|
|                             |   |   |   |                               |   |     |     |
| JULY/AUG/SEPT               | 3 | 6 | 2 | JULY/AUG/SEPT                 | 5 | 290 | 104 |
| OCT/NOV/DEC                 | 2 | 1 | 0 | OCT/NOV/DEC                   | 5 | 57  | 9   |
| JAN/FEB/MAR                 | 1 | 0 | 0 | JAN/FEB/MAR                   | 5 | 0   | 0   |
| APR/MAY/JUNE                | 1 | 0 | 0 | APR/MAY/JUNE                  | 5 | 0   | 0   |

## GOALS AND ACTUAL NEW CLUBS CUMULATIVE



## GOALS AND ACTUAL MEMBERS CUMULATIVE



| DROPPED CLUBS: 2 |     | 55 CLUBS OF 163 ADDED 1 OR<br>MORE NEW MEMBERS | GENDER DISTRIBUTION             |                                |  |
|------------------|-----|------------------------------------------------|---------------------------------|--------------------------------|--|
|                  |     |                                                | MALE<br>FEMALE                  | 3,233 (79.55%)<br>831 (20.45%) |  |
| DROPPED MEMBERS  |     |                                                | NON BINARY PREFER NOT TO ANSWER | 0 (0.00%)<br>0 (0.00%)         |  |
| DECEASED         | 6   |                                                | THE ERMOTTO AMOWER              | 0 (0.0070)                     |  |
| CLUB CANCELLED   | 61  |